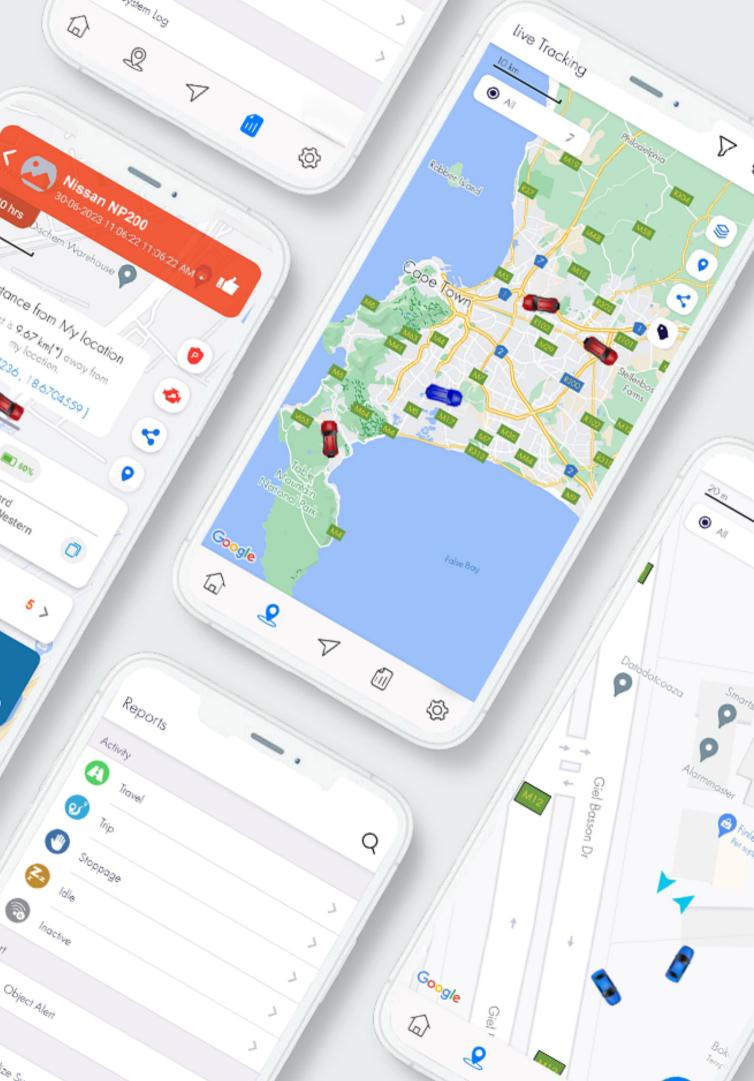

### Vehicle Tracking & Recovery

60,

Q

 $\triangleright$ 

9

ρ

Ö

live Tracki

The Skymaster Application provides your vehicle's exact location along with tracking and route reports. Efficiently monitor, track and recover your vehicle/s in real-time.